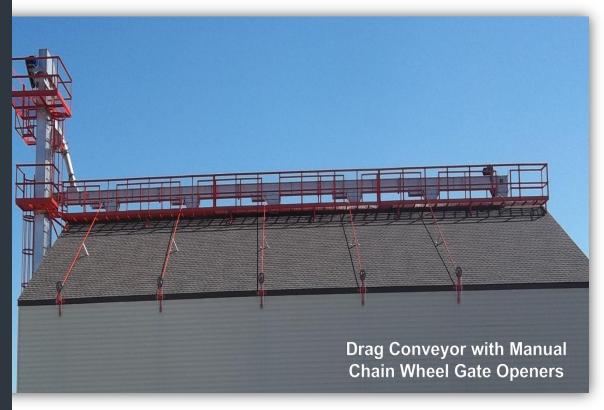

# **Drag Conveyor**

#### CONVENIENCE

Spanned over the length of the building for ease of completely filling each bin.

## STANDARD FEATURES

- \*10" or 12" heavy duty single flight chain with UHMW paddles
- \*Premium Efficiency 3-phase electric motors
- \*Heavy duty drive sprocket and tail sprocket
- \*Industrial grade bearings
- \*Take-up tail
- \*Manual slide gate

#### **OPTIONS**

- \*Electric slide gates
- \*Ground operated manual gate openers

We reserve the right to change products and specifications at any time without notice. Images may or may not include optional equipment.