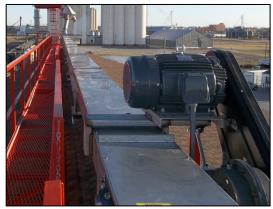

## STANDARD FEATURES

- \*10" or 12" heavy duty single flight chain with UHMW paddles
- \*Premium Efficiency 3-phase electric motors
- \*Heavy duty drive sprocket and tail sprocket
- \*Industrial grade bearings
- \*Take-up tail
- \*Manual slide gate

## QUALITY & DEPENDABILITY

304 Stainless Steel fabrication with high quality drive components.